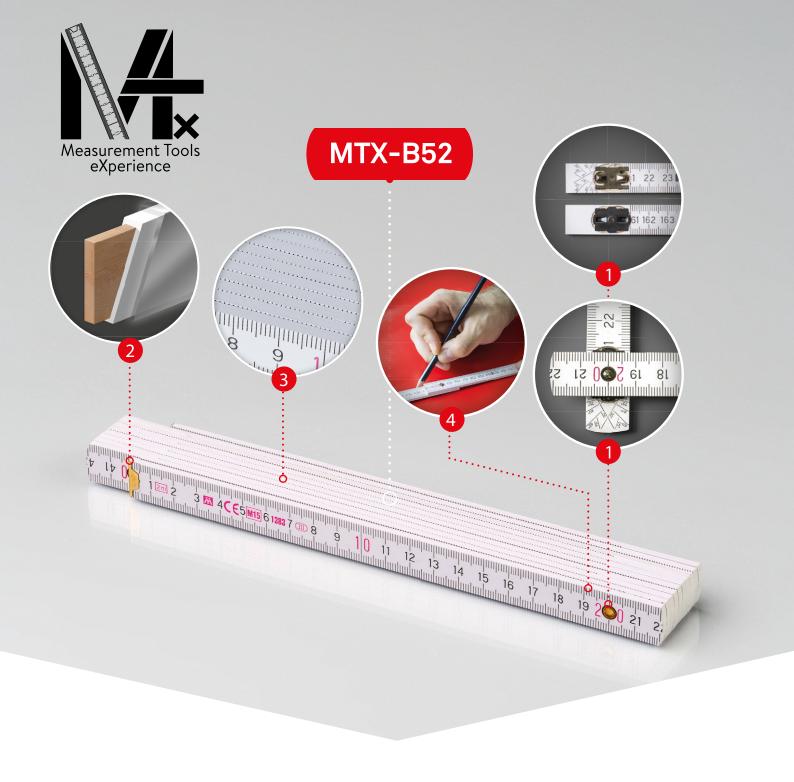

## Wooden folding ruler, type Block 52

- 10 wooden parts 2 m, with dimensions of 3.2 mm x 16 mm
- material: beechwood / hornbeam
- hiddensteel joints, visible rivet

- 1 Type of joint hidden joints are made of hardened steel. The steel rivet is visible. The joints are greased with mineral Vaseline for comfortable use of the ruler.
- **Surface treatment of wooden parts** double-byered water-soluble paint. UV environmentally friendly coating of the top layer protects the ruler from the effect of thinner.
- 3 Compact space of the ruler the whole surface of the ruler, consisting of 10 parts, can be used for promotional purposes. The adjacent wooden parts form a compact surface for the smooth print. UV coating enables the wrong print to be washed away easily and replaced with different one.
- 4 Straight wooden parts the smooth wooden parts without grinding enablestraight linesto be drawn easily.